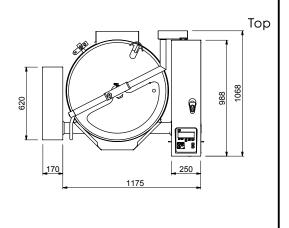

## **Electric**

Supply voltage:

232221 (SM6B200) 400 V/3N ph/50-60 Hz

Electrical power max.: 37.5 kW

Installation:

Distance back floor tilted: 620 mm

## **Key Information:**

30 °C Working Temperature MIN: 121 °C Working Temperature MAX: Vessel (round) diameter: 742 mm Vessel (round) depth: 555 mm External dimensions, Width: 1345 mm 1070 mm External dimensions, Depth: External dimensions, Height: 1050 mm Net vessel useful capacity: 200 It Tilling mechanism: **Automatic** Bearing: Front