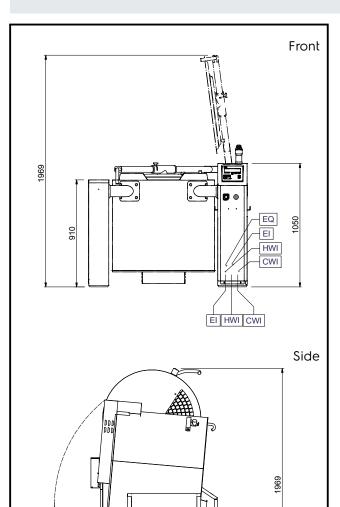

# High Productivity Cooking Smart Electric Boiling Pan 200lt, 600mm tilting height

Cold Water inlet 1 (cleaning) Electrical inlet (power) Hot water inlet

HWI

620

## **Electric**

Supply voltage:

232221 (SM6B200) 400 V/3N ph/50-60 Hz

Electrical power max.: 37.5 kW

Installation:

Distance back floor tilted: 620 mm

## **Key Information:**

30 °C Working Temperature MIN: 121 °C Working Temperature MAX: Vessel (round) diameter: 742 mm Vessel (round) depth: 555 mm External dimensions, Width: 1345 mm 1070 mm External dimensions, Depth: External dimensions, Height: 1050 mm Net vessel useful capacity: 200 It Tilling mechanism: **Automatic** Bearing: Front