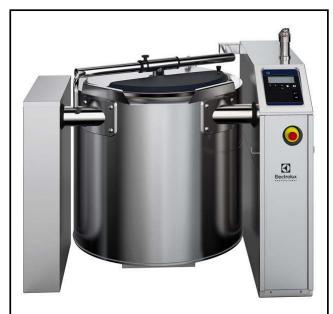

## **High Productivity Cooking** Smart Electric Boiling Pan 2001t, 600mm tilting height

| ITEM #  |  |  |
|---------|--|--|
| MODEL # |  |  |
| NAME #  |  |  |
| SIS #   |  |  |
| AIA#    |  |  |

232221 (SM6B200)

Electric Boiling Pan 200lt, with 600mm tilting height

#### Item No.

AISI 304 stainless steel construction; deep drawn pan with rounded edges manufactured from AISI 316 stainless steel. Pan can be tilted beyond 90° to completely empty the food. Motorised tilting with tilting axis located at the front of the pan to keep the pouring lip high and allow tall vessels to be filled. Food is uniformly heated via the base and the side walls of the pan by an indirect heating system using integrally generated saturated steam at a temperature of 120°C in a jacket with an automatic deaeration system. Safety valve avoids overpressure of the steam in the jacket. Safety thermostat protects against low water level. Max pressure at 1,5 bar. Programmable water filling system. High thermal input and fast heat up. Heavy duty balanced stainless steel lid, easy to remove and turn to facilitate cleaning. The insulation allows a lower temperature on the outer panels. The foamed thermal insulation guarantees a cool upper edge of the cooking vessel surface. IPX5 water protection. For freestanding installation one left column is necessary for each unit. 600mm tilitng height.

#### Construction

- Ergonomic and user friendly thanks to the high tilling position and the pouring lip design which allow to easily fill containers.
- Heavy duty, balanced stainless steel lid with sliding plastic cover to insert ingredients. Easy to remove and turn to facilitate cleaning.
- Tilting axis located at the front and upper position of the pan to keep the pouring path short when filling different types of vessels.
- Vessel can be tilted beyond 90° to completely empty the food.
- Motorised tilting.
- Max pressure 1,5 bar.
- AISI 304 stainless steel construction with AISI 316 stainless steel deep drawn pan with rounded edges.